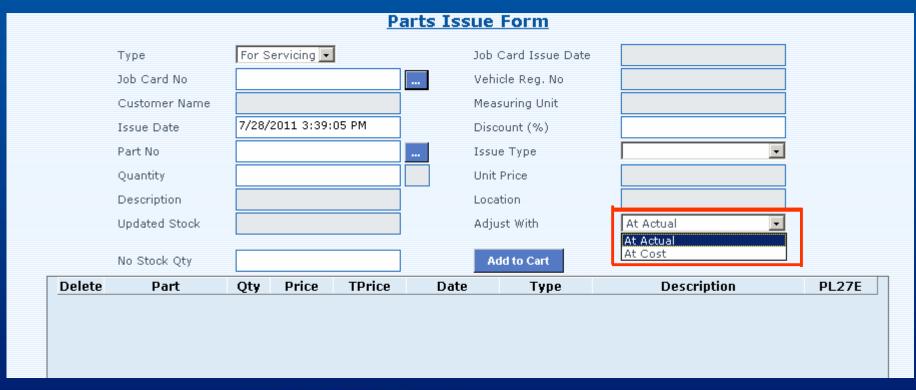

| Description          |        |          |              | Loc     | ation           |             |       |
|                  |                      |        |          | Add to Cart  |         |                 |             |       |
|                  | No Stock Qty         |        |          |              | ]       |                 |             |       |
| Delete           | Part                 | Qty    | Price    | TPrice       | Date    | Type            | Description | PL27E |
|                  |                      |        |          |              |         |                 |             |       |
|                  |                      |        |          |              |         |                 |             |       |



## PARTS ISSUE FORM: NEW METHOD METHOD





## THANK YOU